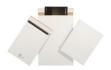

## Cardboard envelope KK1 white 17,5 x 45 cm self-sealing

| Tuotekoodi                      | KKRK     |
|---------------------------------|----------|
| Saatavuus, jos ei<br>varastossa | 3-7 days |
| Leveys                          | 22.0000  |
| Pituus                          | 47.0000  |
| Tarrasuljenta                   | Yes      |
| Väri                            | White    |
| Paino grammoina                 | 63 g     |
| Myyntiyksikkö                   | PCS      |
| Price                           | 0,72 €   |
|                                 |          |

The advantages of a mailer and a packaging box meet in the solid board postal pocket, which is meant for mailing products that need support for their posture. Send e.g. booklets, photographs, brochures and other paper documents as well as thicker products, such as CD and DVD discs securely in the mail. Made of very strong 257 g/m2 Kraft cardboard.