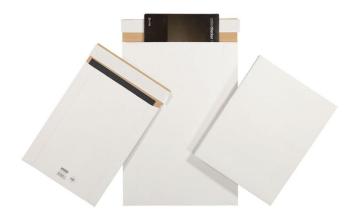

## Cardboard envelope KK55 white 35 x 25 cm selfsealing

| Tuotekoodi        | KK55     |
|-------------------|----------|
| Saatavuus, jos ei | 3-7 days |
| varastossa        |          |
| Leveys            | 35.0000  |
| Pituus            | 25.0000  |
| Tarrasuljenta     | Yes      |
| Väri              | White    |
| Paino grammoina   | 62 g     |
| Myyntiyksikkö     | PCS      |
| Price             | 0,63 €   |

A compact solid board postal pocket with an open long side that enabless faster packaging. The advantages of an envelope and a packaging box meet in the cardboard envelope, which is meant for mailing products that need support for their posture. Send e.g. booklets, photographs, brochures and other paper documents as well as thicker products, such as CD and DVD discs securely in the mail.